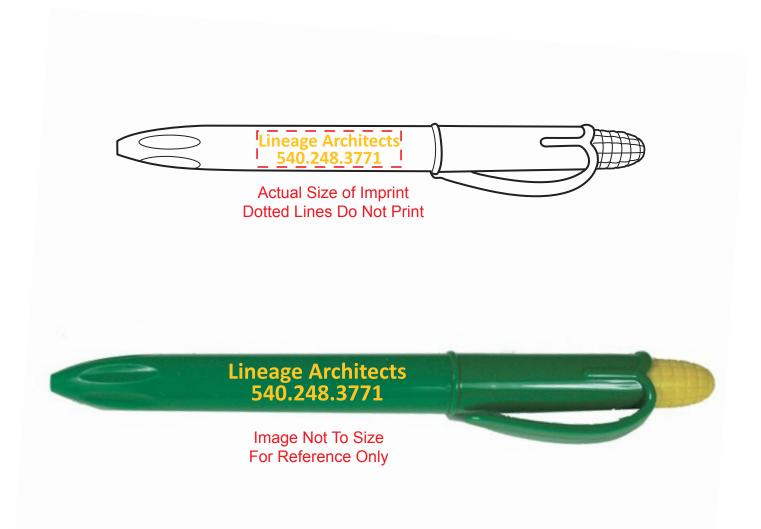

CAREFULLY REVIEW THE ARTWORK ATTACHED.

Order#: 126491

**Product:** Bio-Degradable Corn Pen

Item #: 1364-308124

Imprint Method: Screen Print on the Barrel - Yellow 123

It is imperative that you view your e-proof and submit your approval and/or changes promptly to maintain your anticipated delivery date.

Please keep in mind that this virtual proof is not a printed sample of your artwork on our product. The size and placement of the artwork may vary from this proof when actually printed on the product. Carefully review the attached proof for verification of copy & layout.