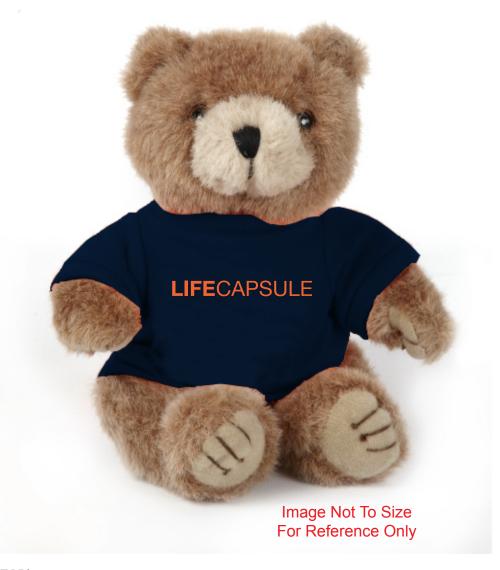

CAREFULLY REVIEW THE ARTWORK ATTACHED.

**Order#**: 126486

Product: Brown Paw Bear - NavyT Shirt

Item #: 1325-309761

Imprint Method: Screen Print on the T-Shirt - Orange

## **LIFE**CAPSULE

Actual Size of Imprint
Dotted Lines Do Not Print