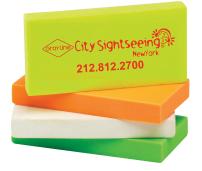

Order#:126481Product:Rectangular Eraser - AssortedItem #:1280-301066Imprint Method:Pad Print on the Top - Red 485

eProof

Actual size of PMS 485 C imprint on Rectangular Eraser in Mixed color. Note: Red border represents imprint area and will not print. Small text & details in the art might fill in.

graphic is for placement only not to scale