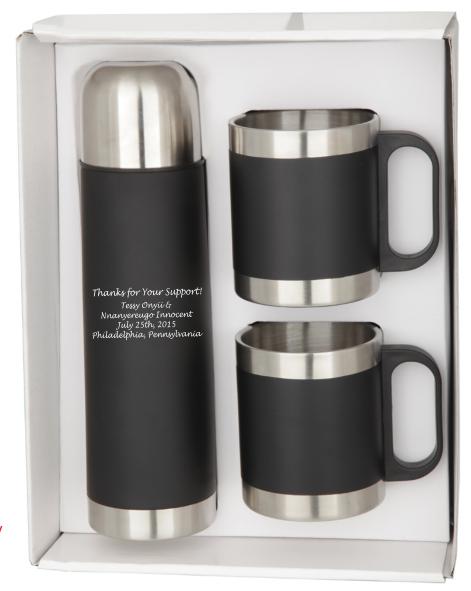

Order#: 126471 Product: Stainless Steel Mugs (2) & Thermo Set - Black Item #: 1101-300025 Imprint Method: Screen Print on the Thermos - Side 1 - White

Thanks for Your Support! Tessy Onyíí & Nnanyereugo Innocent July 25th, 2015 Phíladelphía, Pennsylvanía

> Actual Size of Imprint Dotted Lines Do Not Print

For Reference Only

Image Not To Size