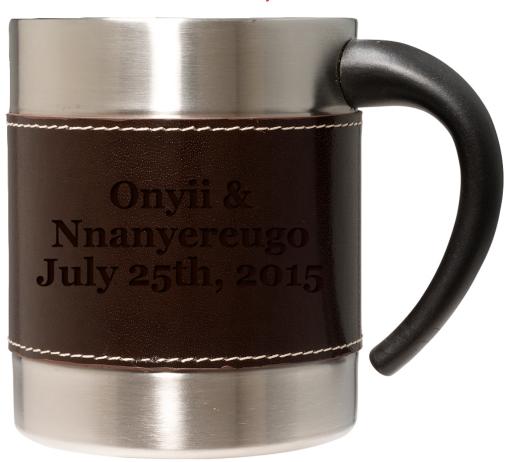

Order#:126471Product:Empire™ Leather-Stainless Coffee Cup - BrownItem #:1097-312225Imprint Method:Debossed on the Sleeve

# Onyii & Nnanyereugo July 25th, 2015

Actual Size of Imprint Dotted Lines Do Not Print Image Not To Size For Reference Only