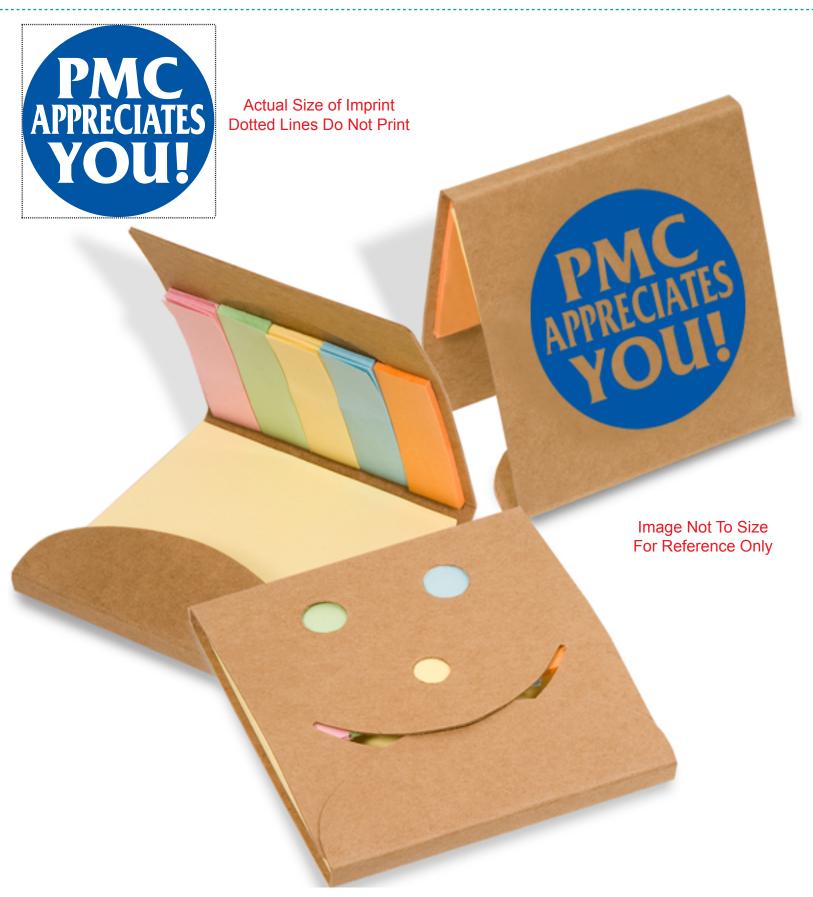

**CAREFULLY REVIEW THE ARTWORK ATTACHED.** 

**Order#**: 126466

**Product:** Smiley Sticky Note Pack

Item #: 1097-300258

Imprint Method: Silkscreen on the Back - Reflex Blue