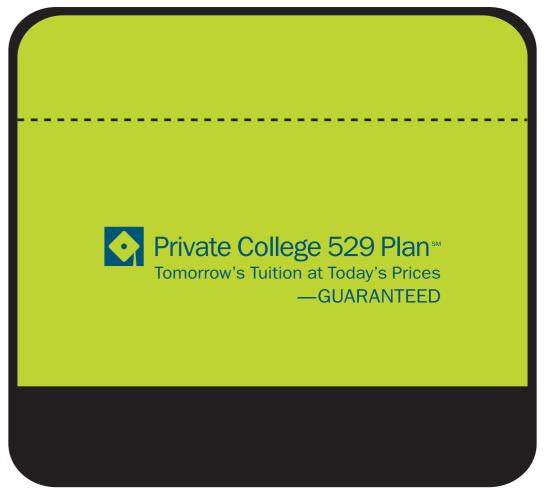

## PLEASE SELECT THE ONE THAT YOU APPROVE

Option 1:Original Option 2:Suggested

Note: The letters in the tagline in Option 1: Original may fill in when printed. In Option 2: Suggested, the tagline was split into two lines so that all of the text in the tagline may be enlarged.