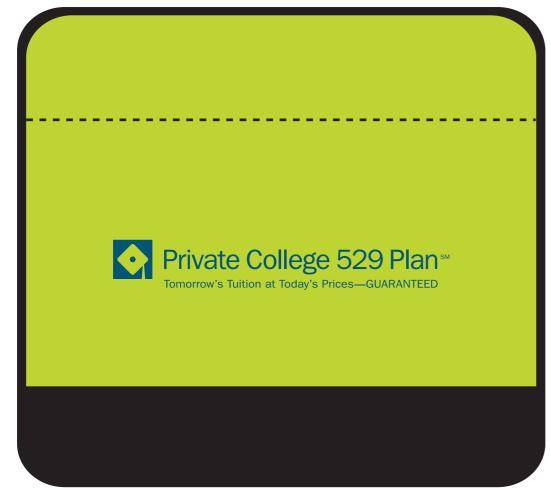

## PLEASE SELECT THE ONE THAT YOU APPROVE

Option 1:Original Option 2:Suggested

Note: The letters in the tagline in Option 1: Original may fill in when printed. In Option 2: Suggested, the tagline was split into two lines so that all of the text in the tagline may be enlarged.