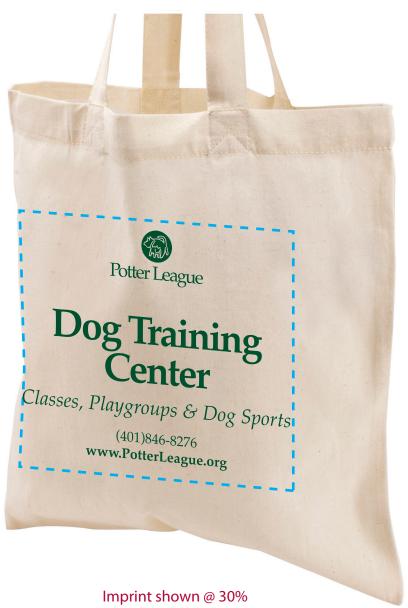

Order#: 126458

**Product**: Natural Value Economy Tote

Item #: 1039-308651

Imprint Method: Screen Print - Forest 3435

Silk Screened on front.

Dotted box represents the art area. It does not print.