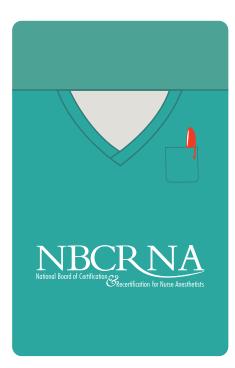

Order#: 126453 Product: Nurse Silicone Mobile Device Pocket Item #: 1097-312335 Imprint Method: Silkscreen on the Front - White