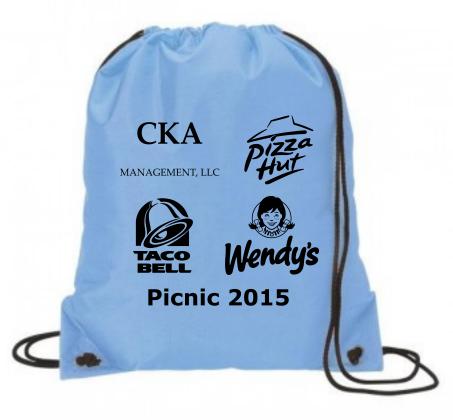

CAREFULLY REVIEW THE ARTWORK ATTACHED.

Order#: 126451

**Product:** Drawstring Sport Pack - Carolina Blue

Item #: 1039-105392

Imprint Method: Screen Print on the Front - Black

Option 1: Original

Option 2

50% of Actual Size of Imprint Actual Size 9" x 9" Dotted Lines Do Not Print 50% of Actual Size of Imprint Actual Size 9" x 9" Dotted Lines Do Not Print