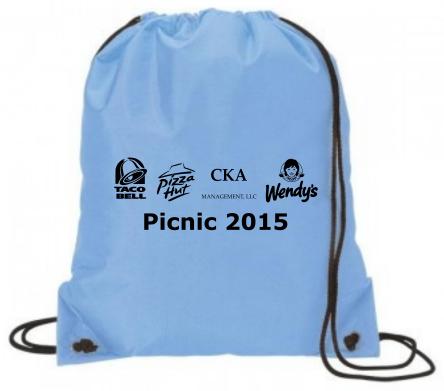

CAREFULLY REVIEW THE ARTWORK ATTACHED.

Order#: 126451

**Product:** Drawstring Sport Pack - Carolina Blue

Item #: 1039-105392

Imprint Method: Screen Print on the Front - Black

Option 1: Original

Option 2

50% of Actual Size of Imprint Actual Size 9" x 9" Dotted Lines Do Not Print 50% of Actual Size of Imprint Actual Size 9" x 9" Dotted Lines Do Not Print