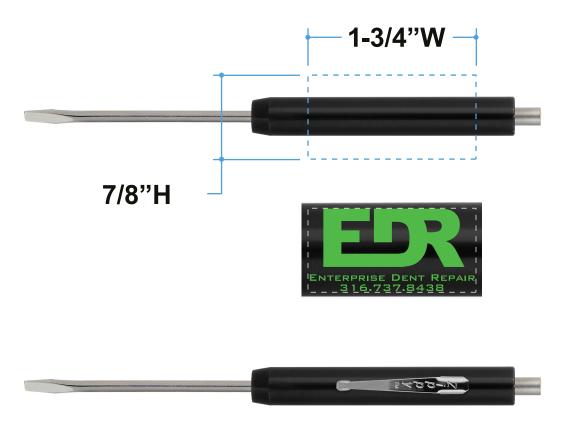

Order#: 126443 Product: Zippy Screwdriver Flat Blade/ MagnetTop - Black Item #: 1215-104431 Imprint Method: Screen Print on the Handle. - Bright Green 361