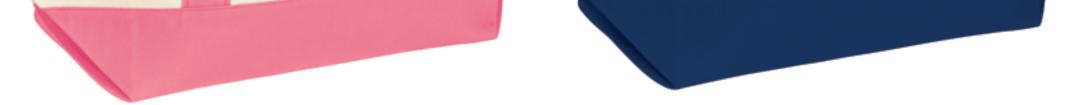

Order#: 126436 Product: Medium Snap Tote - Pink (50 Pcs) , Navy (50 Pcs) Item #: 1086-310275 Imprint Method: Embroidery on the Front - Reflex Blue or PMS 197C

GOOSENECK VINEYARDS<sup>®</sup>