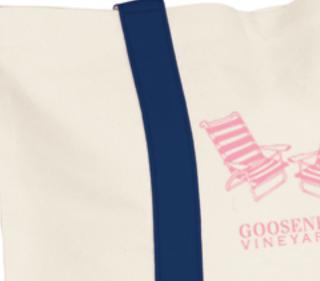

Order#: 126436 Product: Medium Snap Tote - Pink (50 Pcs) , Navy (50 Pcs) Item #: 1086-310275 Imprint Method: Embroidery on the Front - Reflex Blue or PMS 197C

GOOSENECK VINEYARDS<sup>®</sup>