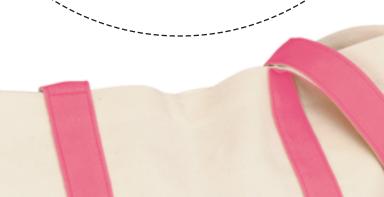

Order#: 126436 Product: Medium Snap Tote - Pink (50 Pcs) , Navy (50 Pcs) Item #: 1086-310275 Imprint Method: Embroidery on the Front - Reflex Blue or PMS 197C

GOOSENECK VINEYARDS<sup>®</sup>