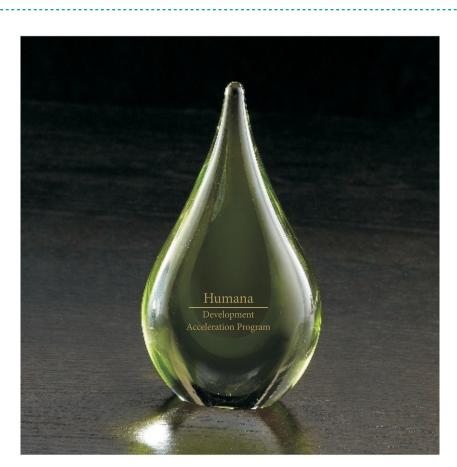

**Order#**: 126429

**Product:** Fusion Art Glass Award - Green

**Item #**: 1091-305103

Imprint Method: Sand Carve on the Front

Actual Size of Imprint
Dotted Lines Do Not Print

Image Not To Size For Reference Only