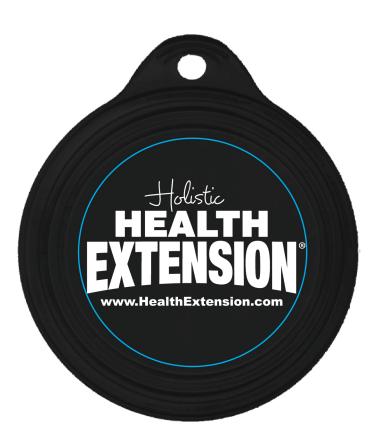

**Order#**: 126424

**Product:** Food Can Cover - Black

**Item #**: 1098-103509

Imprint Method: Screen Print on the Cover - White

Actual Size of Imprint
Dotted Lines Do Not Print
2 1/2" diameter

Blue line will not print. It represents the imprint area.