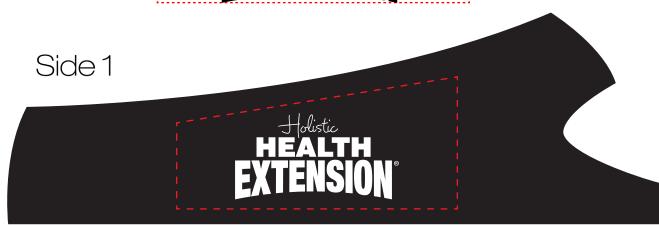

Order#: 126424

Product: Small Scoop-It Bowl - Black

Item #: 1098-105145

Imprint Method: Pad Print on the Side of Bowl - White

Actual Size of Imprint
Dotted Lines Do Not Print

1" H x 3 1/4" W