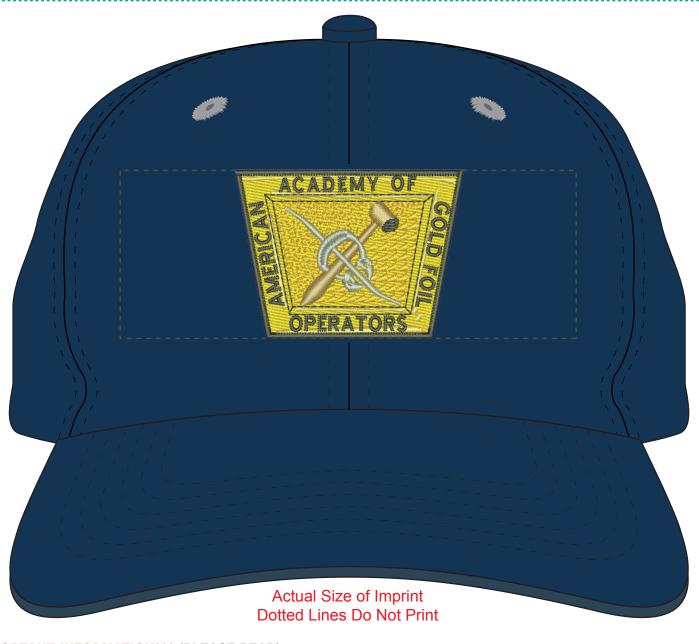

**Order#**: 126420

**Product:** Natural Soft-Crown Brushed Twill

**Item #**: 1086-100010

Imprint Method: Embroidery on the Front -Gold 116, Beige 465, Black, Gold 137, Gray 429, Yellow 109