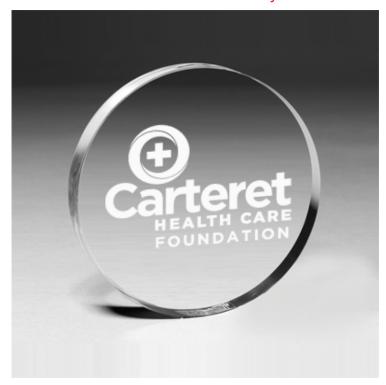

CAREFULLY REVIEW THE ARTWORK ATTACHED.

Order#: 126419

**Product:** Circle Paperweight - 4" Dia x 3/4" (Laser Engraved)

**Item #**: 1016-310150 Imprint Method: Laser Engraved

> NOTE: The color of your laser engraved artwork will depend on the nature of the item and it's material.

Actual Size of Imprint **Dotted Lines Do Not Print** 

Image Not To Size For Reference Only