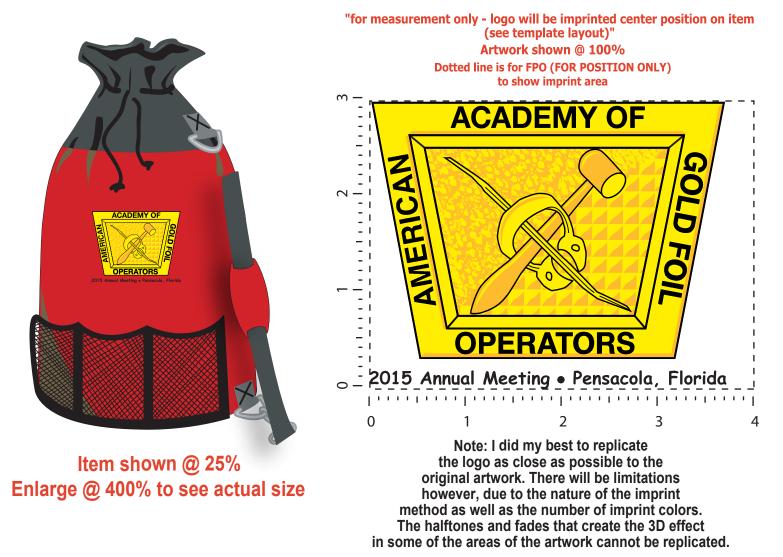

Order#:126416Product:Barrel Style Beach BagItem #:1097-102917Imprint Method:Image Bonding on the One Side - Black, Dark Yellow 1235, Pantone Yellow

It is imperative that you view your e-proof and submit your approval and/or changes promptly to maintain your anticipated delivery date.

Please keep in mind that this virtual proof is not a printed sample of your artwork on our product. The size and placement of the artwork may vary from this proof when actually printed on the product. Carefully review the attached proof for verification of copy & layout.

Due to inherent technical differences in color monitors, the imprint colors and product colors depicted in the attached proof will not resemble those in the final product. We make every effort to match requested custom colors, but cannot guarantee a 100% exact match. Imprints are applied using pad or screen inks. These inks are hand mixed as close as possible to the requested color but may vary 2 to 4 shades. For this reason an exact PMS match cannot be guaranteed. Your order is ON HOLD until we receive an approval from you in reference to your artwork.