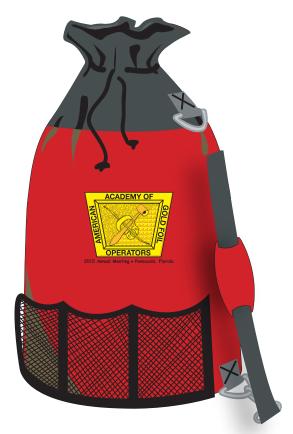

**Order#**: 126416

**Product:** Barrel Style Beach Bag

Item #: 1097-102917

Imprint Method: Image Bonding on the One Side - Black, Dark Yellow 1235, Pantone Yellow

Item shown @ 25% Enlarge @ 400% to see actual size