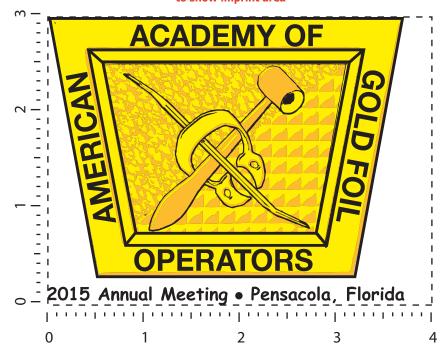

"for measurement only - logo will be imprinted center position on item (see template layout)"

Artwork shown @ 100%

Dotted line is for FPO (FOR POSITION ONLY) to show imprint area