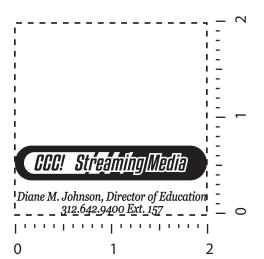

**Order#**: 126412

**Product:** Smiley Sticky Note Pack

Item #: 1097-300258

Imprint Method: Silkscreen on the Back - Black

"for measurement only - logo will be imprinted center position on item (see template layout)" Artwork shown @ 100%

**Dotted line is for FPO (FOR POSITION ONLY)** to show imprint area