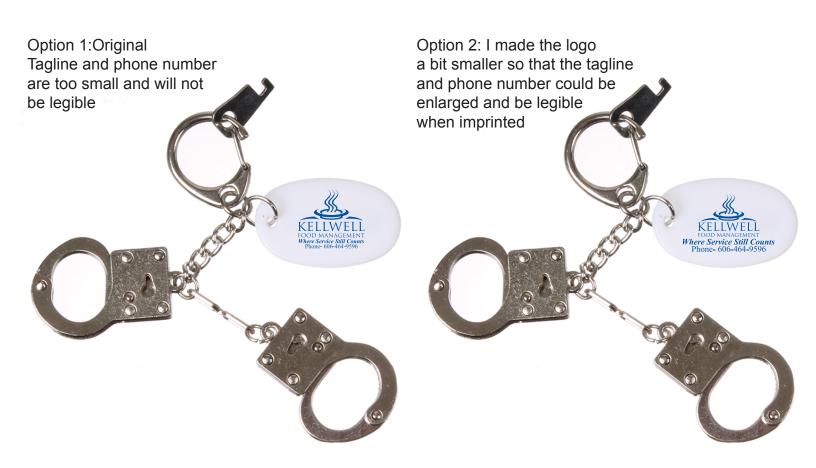

**Order#**: 126407

**Product:** Handcuff Key Chain

Item #: 1092-302272

Imprint Method: Screen Print on the Tag - Front

Note: The imprint color selected on the order is WHITE. This will not show up on a white keytag. I've shown the above artwork in the Stock Blue 287 imprint color. Please advise if you'd like to use this imprint color or if you'd like to see a different color