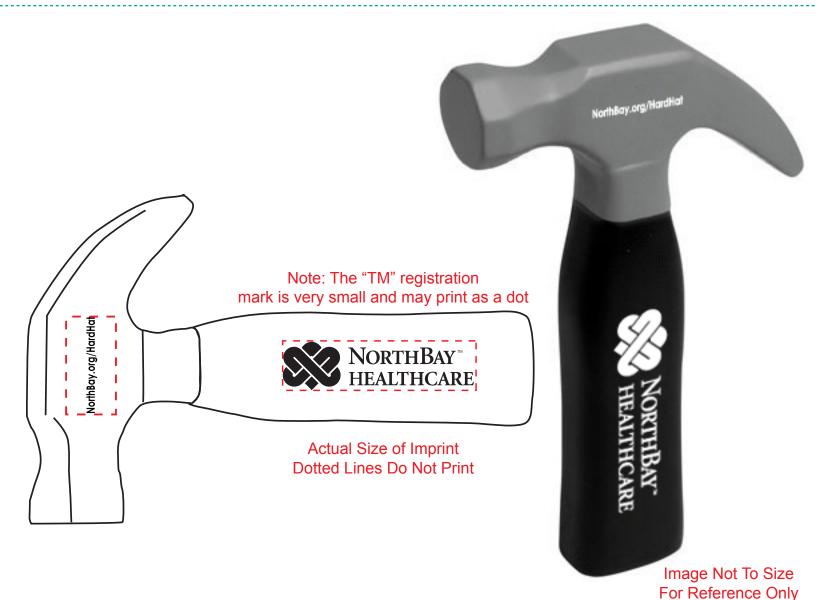

Order#: 126404 Product: Hammer Stress Ball Item #: 1008-100774 Imprint Method: Pad Print on the Side of Handle & Side of Head - White