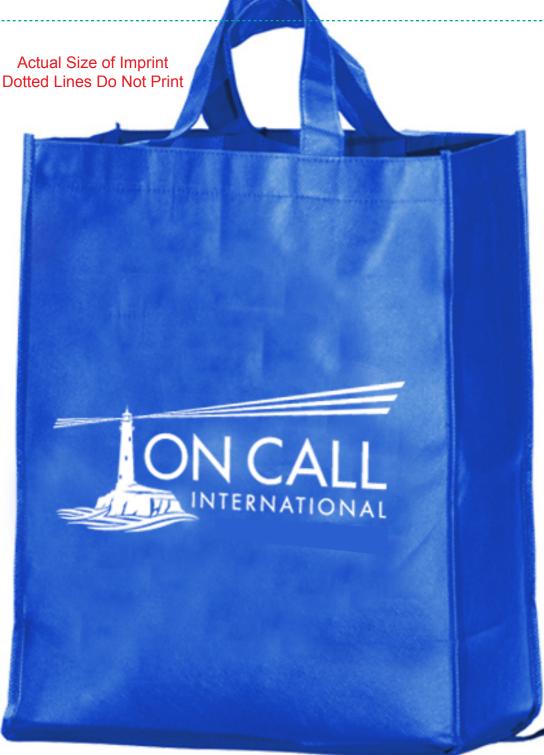

CAREFULLY REVIEW THE ARTWORK ATTACHED.

Order#: 126402

Product: Tsura Folding Grocery Bag - Non-Woven - Blue

**Item #**: 1206-300442

Imprint Method: Screen Print on the Front Bag - White

Your order is ON HOLD until we receive an approval from you in reference to your artwork.

Image Not To Size For Reference Only