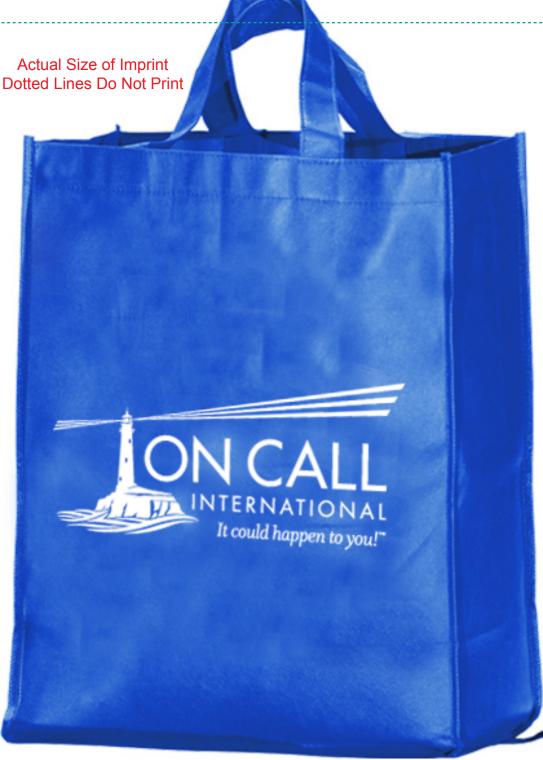

**Hours of Operation:** 9:00 - 5:30 pm Eastern, M - F **Customer Service E-mail:** service@garrettspecialties.com

Order#: 126402

**Product:** Tsura Folding Grocery Bag - Non-Woven - Blue

**Item #**: 1206-300442

Imprint Method: Screen Print on the Front Bag - White

**eProof** 

Your order is ON HOLD until we receive an approval from you in reference to your artwork.

Image Not To Size For Reference Only