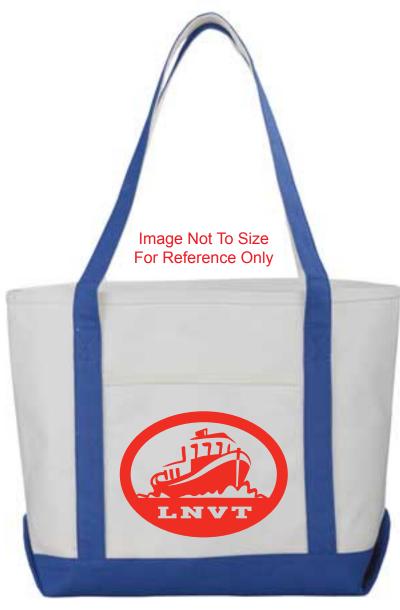

CAREFULLY REVIEW THE ARTWORK ATTACHED.

**Order#:** 126400

**Product**: Premium Heavy Weight Cotton Boat Tote - Royal

Item #: 1067-304191

Imprint Method: Heat Transfer on the Front Pocket - Red 485

Actual Size of Imprint
Dotted Lines Do Not Print

It is imperative that you view your e-proof and submit your approval and/or changes promptly to maintain your anticipated delivery date.

Please keep in mind that this virtual proof is not a printed sample of your artwork on our product. The size and placement of the artwork may vary from this proof when actually printed on the product. Carefully review the attached proof for verification of copy & layout.