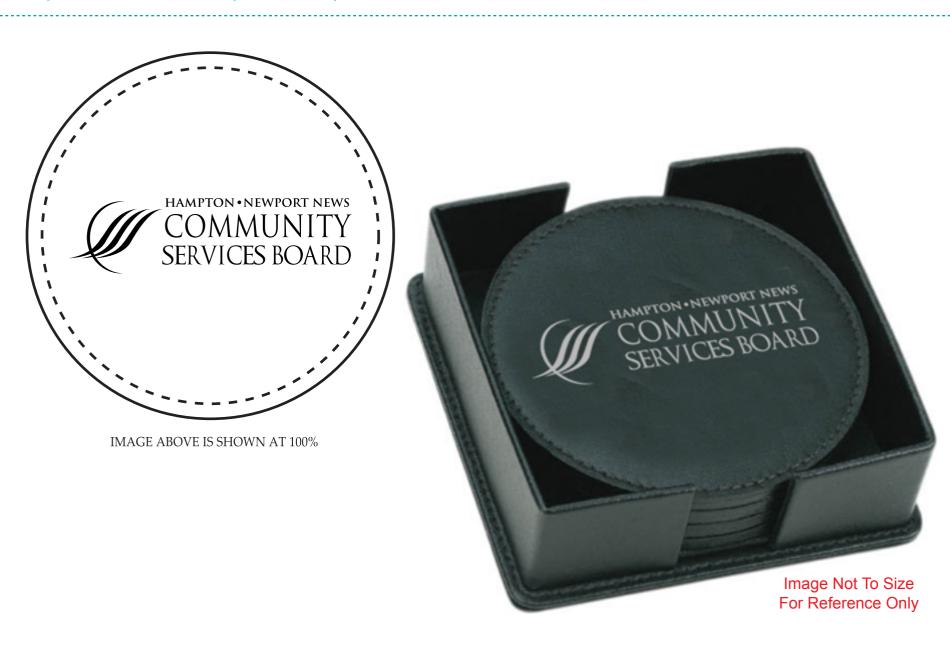

**Order#**: 126395

Product: Coaster Box Set Item #: 1041-107035

Imprint Method: Foil Stamped on the Top - Metallic Silver

## \*\*\*IMPORTANT INFORMATION\*\*\* (PLEASE READ)

Please proof carefully for spelling errors, omissions, and layout accuracy. It is your responsibility to correct any errors. Garrett Specialties assumes no responsibility for errors after a proof has been authorized to print. Please note changes or revisions to your proof from your original instructions may cause revision in your ship date. Delays in paper proof approval also may require a change in your schedule ship dates. Occasionally, some fax machines may distort the image. Please pay close attention to numbers.

It is imperative that you view your e-proof and submit your approval and/or changes promptly to maintain your anticipated delivery date.

Please keep in mind that this virtual proof is not a printed sample of your artwork on our product. The size and placement of the artwork may vary from this proof when actually printed on the product. Carefully review the attached proof for verification of copy & layout.

Due to inherent technical differences in color monitors, the imprint colors and product colors depicted in the attached proof will not resemble those in the final product. We make every effort to match requested custom colors, but cannot guarantee a 100% exact match. Imprints are applied using pad or screen inks. These inks are hand mixed as close as possible to the requested color but may vary 2 to 4 shades. For this reason an exact PMS match cannot be guaranteed. Your order is ON HOLD until we receive an approval from you in reference to your artwork.