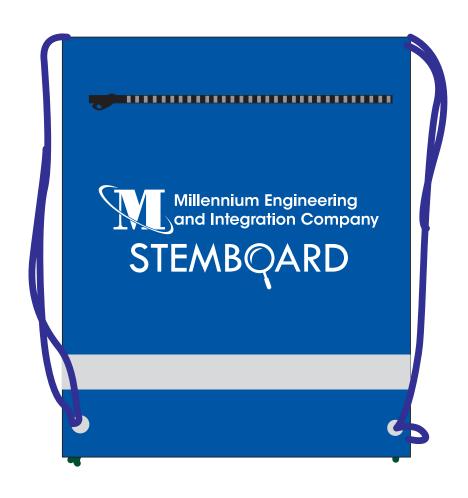

CAREFULLY REVIEW THE ARTWORK ATTACHED.

eProof

Order#: 126390

Product: Zippered String Backpack - Blue

**Item #**: 1097-301868

Imprint Method: Screen Print on the Front - White