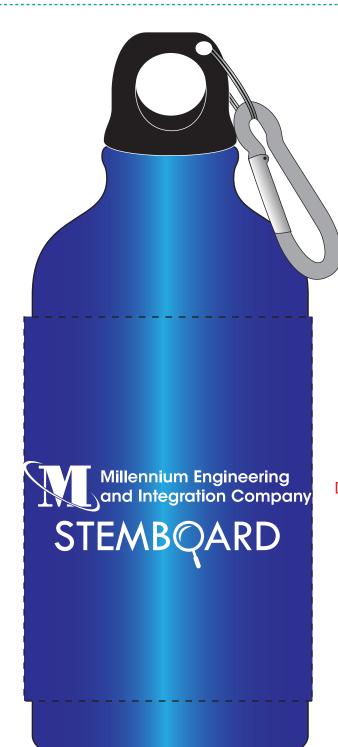

CAREFULLY REVIEW THE ARTWORK ATTACHED.

Order#: 126390

Product: Aluminum Bottle-16 oz - Blue

**Item #**: 1206-106340

Imprint Method: Pad Print on the Front - White

Actual Size of Imprint **Dotted Lines Do Not Print** 