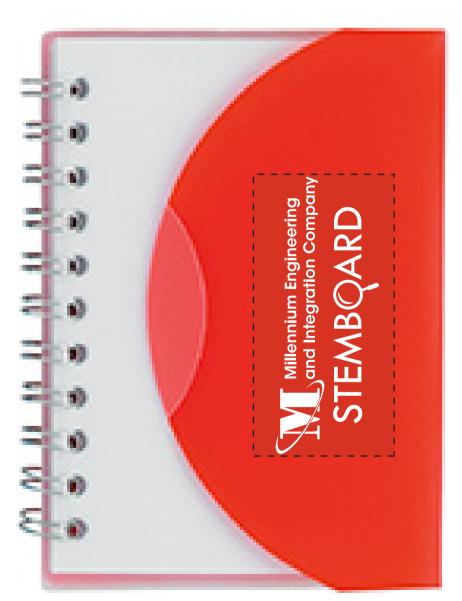

CAREFULLY REVIEW THE ARTWORK ATTACHED.

**Order#**: 126390

**Product:** Small Notebook with Slip Cover

**Item #**: 1086-310893

Imprint Method: Screen Print on the OutSide Front Cover - White

Actual Size of Imprint **Dotted Lines Do Not Print** 

Actual Size of Imprint **Dotted Lines Do Not Print** 