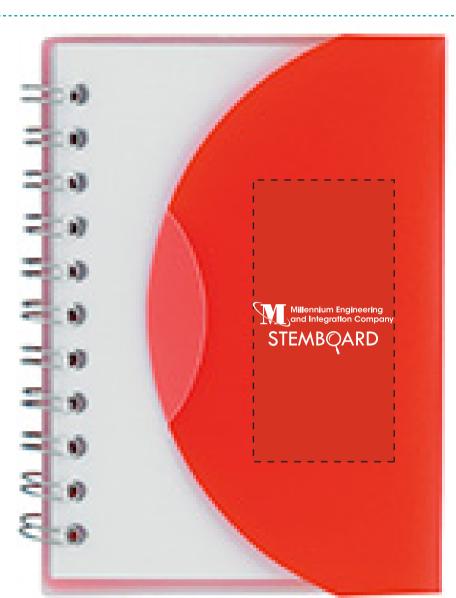

CAREFULLY REVIEW THE ARTWORK ATTACHED.

**Order#**: 126390

**Product:** Small Notebook with Slip Cover

**Item #**: 1086-310893

Imprint Method: Screen Print on the OutSide Front Cover - White

Actual Size of Imprint **Dotted Lines Do Not Print** 