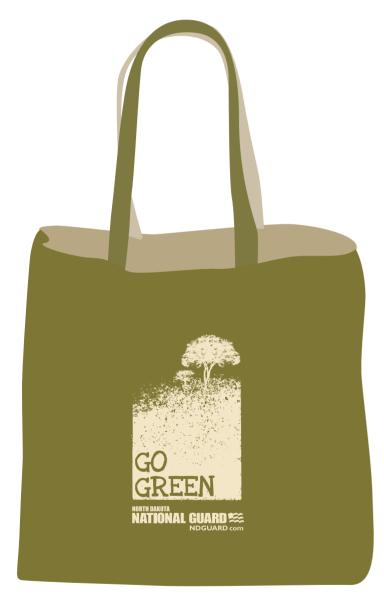

**Order#**: 126389

**Product:** Reversible Jute/CottonTote - Lime Green

**Item #**: 1097-305553

Imprint Method: Image Bonding on the Side 1 - Pantone 7501M

REVISED 2

Please be advised that some intricate details and fine lines in the logo artwork may fill in randomly.

Item shown @ 25% Enlarge @ 400% to see actual size