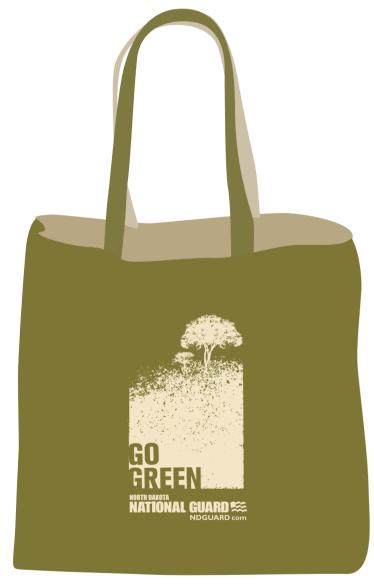

**Product:** Reversible Jute/Cotton Tote - Lime Green

**Item #**: 1097-305553

Imprint Method: Image Bonding on the Side 1 - Pantone 7501M

Please be advised that some intricate details and fine lines in the logo artwork may fill in randomly.

Item shown @ 25% Enlarge @ 400% to see actual size