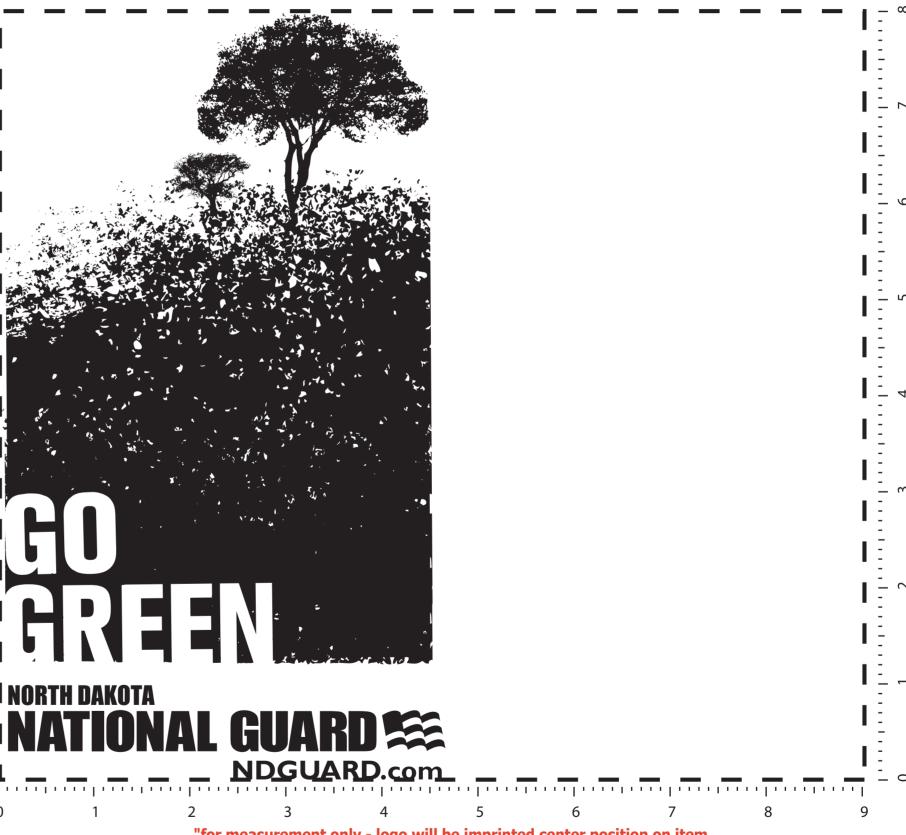

"for measurement only - logo will be imprinted center position on item (see template layout)"

Artwork shown @ 100%

**Dotted line is for FPO (FOR POSITION ONLY** 

to show imprint area