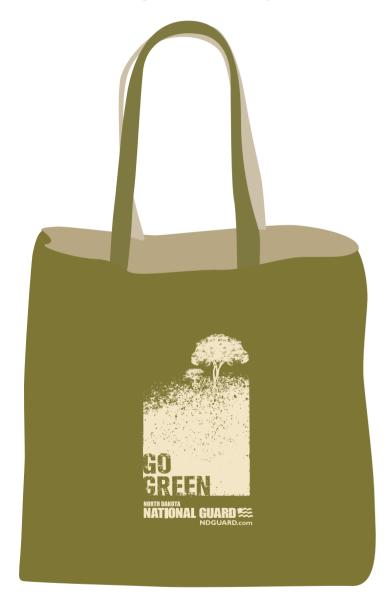

Order#: 126389

**Product**: Reversible Jute/Cotton Tote - Lime Green

**Item #**: 1097-305553

Imprint Method: Image Bonding on the Side 1 - Pantone 7501M

Please be advised that some intricate details and fine lines in the logo artwork may fill in randomly.

Item shown @ 25% Enlarge @ 400% to see actual size