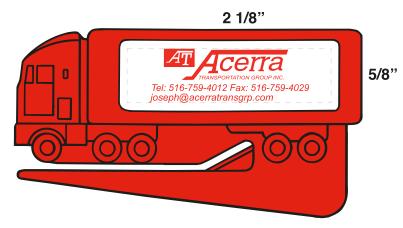

Order#: 126387

Product: Truck Shape Letter Opener

Item #: 1215-102938

Imprint Method: Screen Print on the Front (Paper Insert) - Red 485

## Dotted line represents imprint area

Tel: 516-759-4012 Fax: 516-759-4029 joseph@acerratransgrp.com

Enlarged 200% 485 Red Imprint