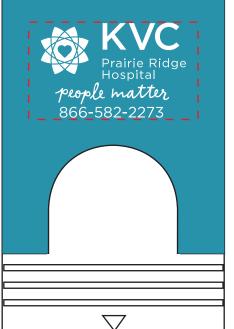

Order#: 126383 Product: Phone Holder with Microfiber Cloth - Teal Item #: 1008-307020 Imprint Method: Pad Print on the Top (color areas) - White

eProof

Actual Size of Imprint Dotted Lines Do Not Print