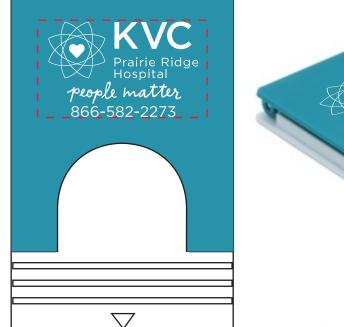

Order#: 126383 Product: Phone Holder with Microfiber Cloth - Teal Item #: 1008-307020 Imprint Method: Pad Print on the Top (color areas) - White

Actual Size of Imprint Dotted Lines Do Not Print