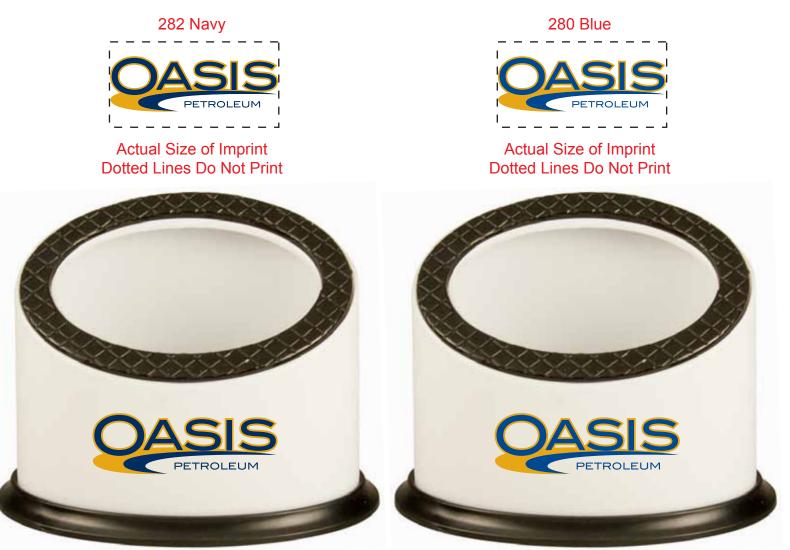

Order#: 126382 Product: Cell Phone Stand Amplifier - Black Item #: 1064-307692 Imprint Method: Pad Print on the Front

Note: Navy 282 is a closer match to the blue in your original artwork. Please advise which blue you would like to proceed with when approving