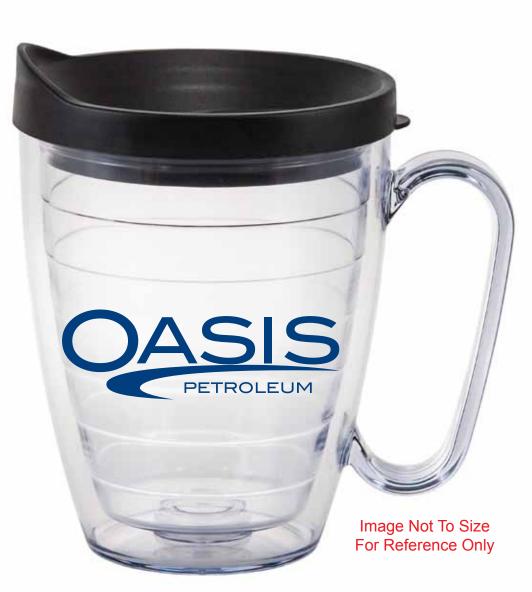

Order#: 126382 Product: Ringed Coffee Mug - Clear Item #: 1086-312617 Imprint Method: Screen Print on the Front - Navy Blue 281

Dotted Lines Do Not Print