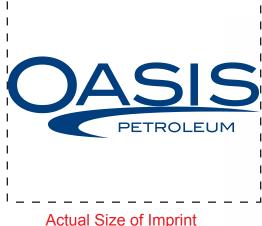

Order#: 126382 Product: Ringed Coffee Mug - Clear Item #: 1086-312617 Imprint Method: Screen Print on the Front - Navy Blue 281

Dotted Lines Do Not Print