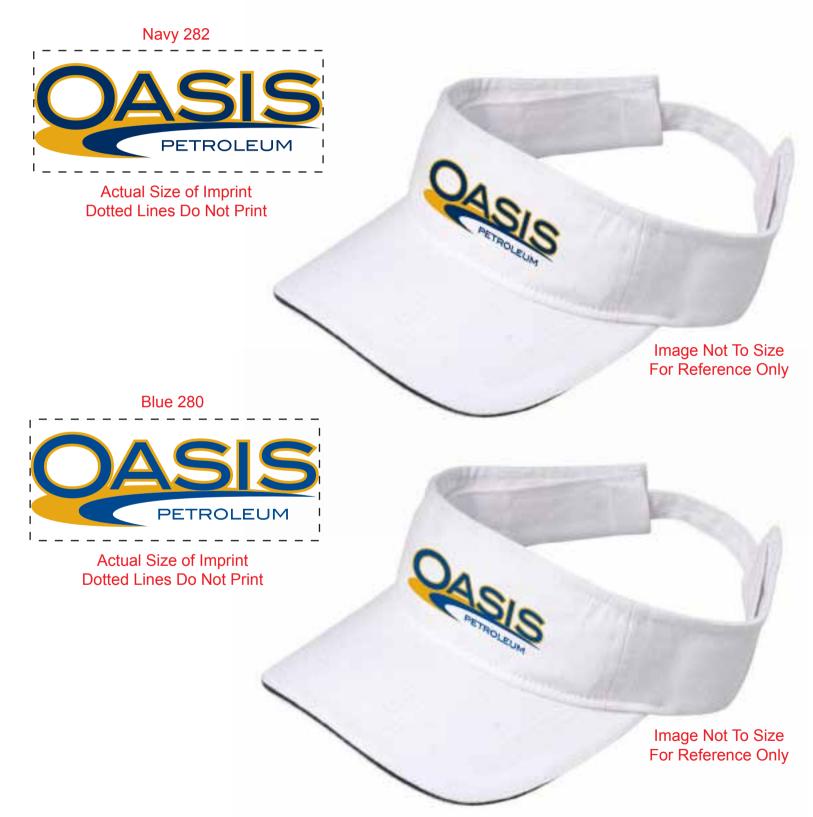

**Order#:** 126382 **Product:** The Visor - White/Navy Piping Item #: 1039-102200 Imprint Method: Image Lock on the Front 