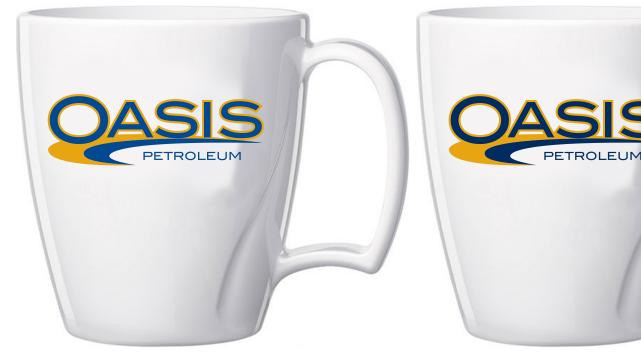

CAREFULLY REVIEW THE ARTWORK ATTACHED.

Order#: 126382

Product: Arrondi VisionUSA™ - White

Item #: 1053-101359

Imprint Method: Screen Print on the Front and Back

280 Blue

Actual Size of Imprint **Dotted Lines Do Not Print**  282 Navy

Actual Size of Imprint **Dotted Lines Do Not Print** 

Note: PMS 282 Navy is a closer match to the blue in your original logo. Please advise.