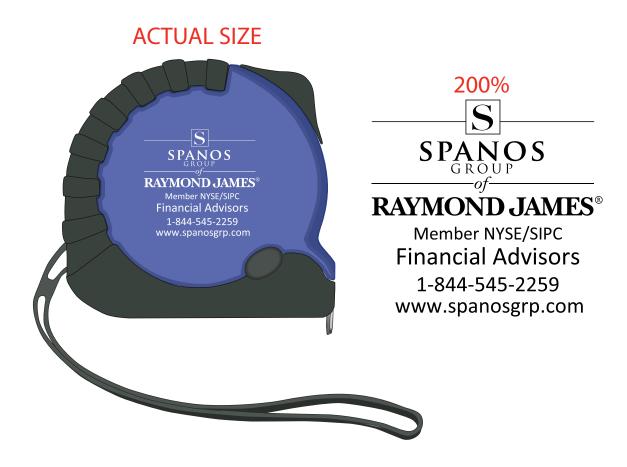

Order#: 126381

Product: Measure-All Tape Measure - 16 Foot - Blue

Item #: 1008-307161

Imprint Method: Screen Print on the Front - White