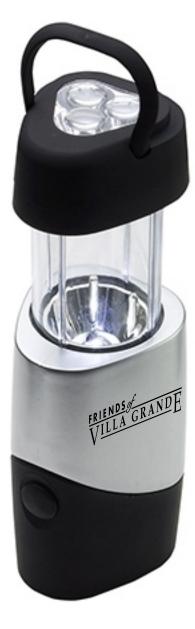

**CAREFULLY REVIEW THE ARTWORK ATTACHED.** 

Order#: 126369

Product: Pop Up Lantern Item #: 1008-312319

Imprint Method: Silkscreen on the Side 1 - Black

Note: I enlarged the word "Friends" a little bit for a better imprint