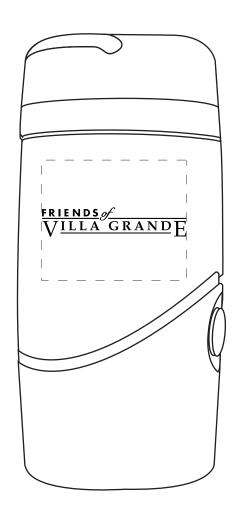

**CAREFULLY REVIEW THE ARTWORK ATTACHED.** 

Order#: 126369

Product: Pop Up Lantern Item #: 1008-312319

Imprint Method: Silkscreen on the Side 1 - Black

Note: I enlarged the word "Friends" a little bit for a better imprint