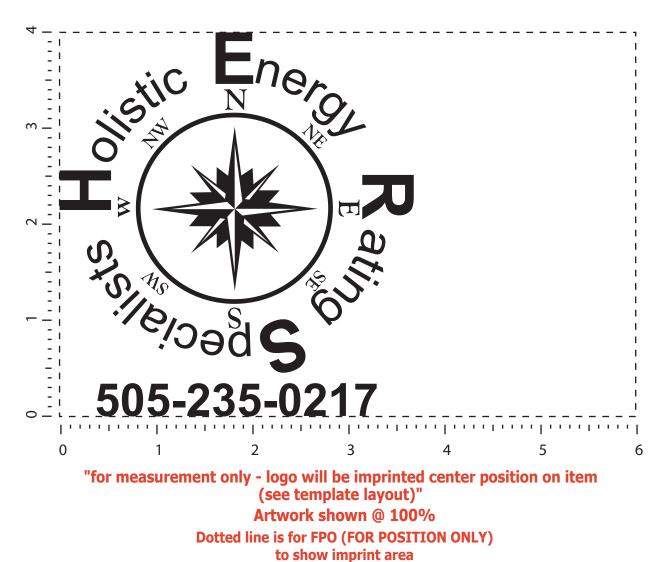

> Order#: 126379 Product: Ice 12-Can Cooler with Coolflex - Blue Item #: 1097-301910 Imprint Method: Image Bonding on the Lid Center - Dark Yellow 1235

eProof

It is imperative that you view your e-proof and submit your approval and/or changes promptly to maintain your anticipated delivery date.

Please keep in mind that this virtual proof is not a printed sample of your artwork on our product. The size and placement of the artwork may vary from this proof when actually printed on the product. Carefully review the attached proof for verification of copy & layout.