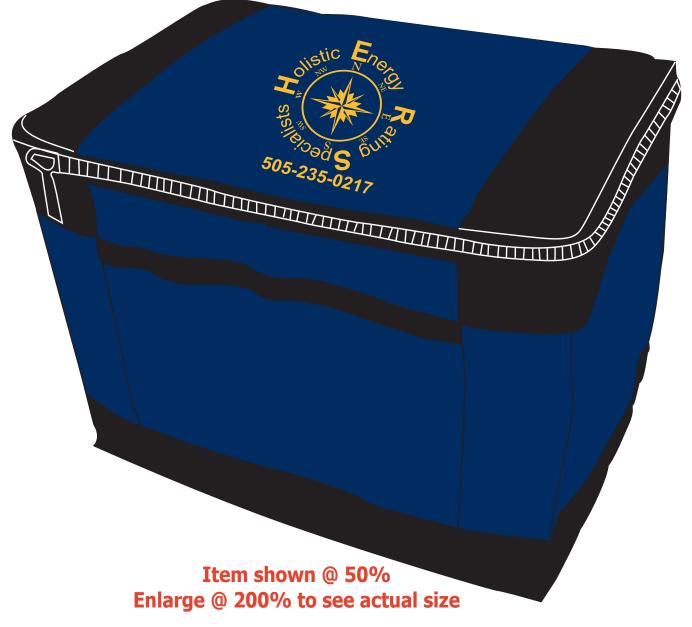

> Order#: 126379 Product: Ice 12-Can Cooler with Coolflex - Blue Item #: 1097-301910 Imprint Method: Image Bonding on the Lid Center - Dark Yellow 1235

eProof

It is imperative that you view your e-proof and submit your approval and/or changes promptly to maintain your anticipated delivery date.

Please keep in mind that this virtual proof is not a printed sample of your artwork on our product. The size and placement of the artwork may vary from this proof when actually printed on the product. Carefully review the attached proof for verification of copy & layout.