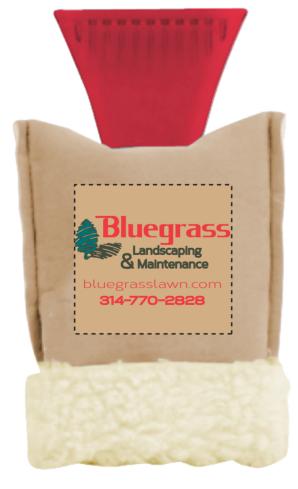

**Order#**: 126378

**Product:** Deluxe Suede Ice Scraper Mitt - Beige & Grey

**Item #**: 1116-100053

Imprint Method: 4 Color Process on the Mitt

Actual Size of Imprint
Dotted Lines Do Not Print