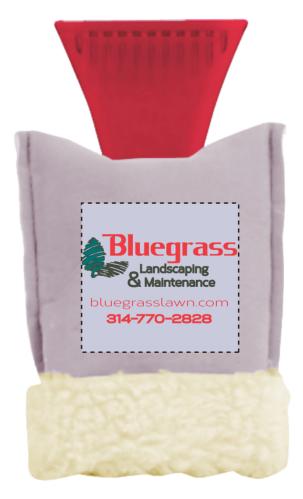

**Order#**: 126378

**Product:** Deluxe Suede Ice Scraper Mitt - Beige & Grey

**Item #**: 1116-100053

Imprint Method: 4 Color Process on the Mitt

Actual Size of Imprint
Dotted Lines Do Not Print