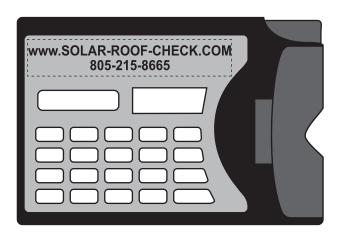

**Order#**: 126374

**Product:** 2 In 1 Solar Calculator/Business Card Holder with Pen

Item #: 1056-307489

Imprint Method: Screen Print on the Top (Above Display) - Black

**Actual Size** 

## www.SOLAR-ROOF-CHECK.COM 805-215-8665

200%