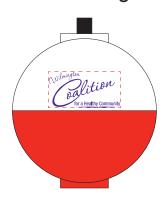

Order#: 126373

Product: Fishing Bobber - White/Red

**Item #**: 1280-104606

Imprint Method: Screen Print on the Top - Purple 267

Actual size of PMS 267 C imprint on Bobber in white/red. Note: Red box indicates imprint area and will not print.