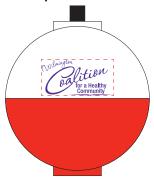

Smallest text might fill in.

Option 2: Small text split into 2 lines and enlarged.

Please advise which option you'd like to proceed with when approving