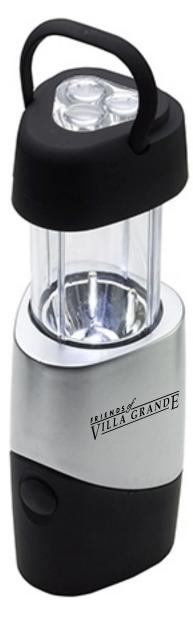

CAREFULLY REVIEW THE ARTWORK ATTACHED.

Order#: 126369

Product: Pop Up Lantern Item #: 1008-312319

Imprint Method: Silkscreen on the Side 1 - Black

Actual Size of Imprint
Dotted Lines Do Not Print

Note: I enlarged the word "Friends" a little bit for a better imprint