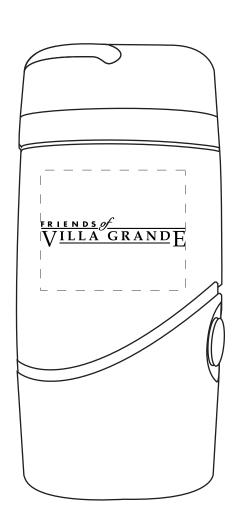

CAREFULLY REVIEW THE ARTWORK ATTACHED.

Order#: 126369

Product: Pop Up Lantern Item #: 1008-312319

Imprint Method: Silkscreen on the Side 1 - Black

Actual Size of Imprint
Dotted Lines Do Not Print

Note: I enlarged the word "Friends" a little bit for a better imprint