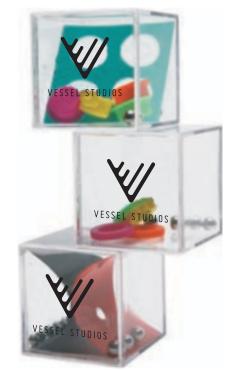

Order#: 126367 Product: Assorted Style Cube Puzzles Item #: 1280-301067 Imprint Method: Screen Print on the Cube - Black

Actual Size of Imprint Dotted Lines Do Not Print

graphic is for placement only not to scale