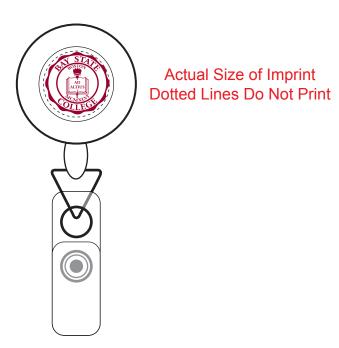

## \*\*\*RUSH PROOF\*\*\*

eProof

In order to meet your delivery date, here is a copy of your artwork so you can see what we are sending to the manufacturer to be printed. Immediate approval is required in order to maintain the supplier's production schedule. CAREFULLY REVIEW THE ARTWORK ATTACHED.

Order#:126366Product:Deluxe Round Retractable Badge Holder - ChromeItem #:1206-102381Imprint Method:Screen Print on the Disk - Burgundy 202

Note: Some of the small text and fine details contained within the university seal may fill in and not be legible. Please advise.