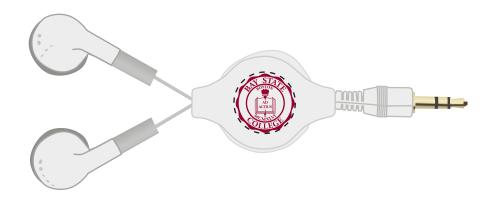

# \*\*\*RUSH PROOF\*\*\*

In order to meet your delivery date, here is a copy of your artwork so you can see what we are sending to the manufacturer to be printed. Immediate approval is required in order to maintain the supplier's production schedule.

**CAREFULLY REVIEW THE ARTWORK ATTACHED.** 

Order#:126366Product:Auto Recoil EarbudsItem #:1008-310415Imprint Method:Screen Print on the Front - Burgundy 202

eProof

Note: Some of the small text and fine details contained within the university seal may fill in and not be legible. Please advise.