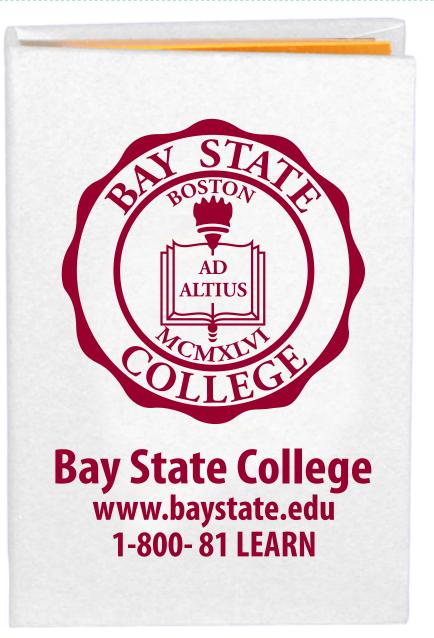

# \*\*\*RUSH PROOF\*\*\*

eProof

In order to meet your delivery date, here is a copy of your artwork so you can see what we are sending to the manufacturer to be printed. Immediate approval is required in order to maintain the supplier's production schedule.

CAREFULLY REVIEW THE ARTWORK ATTACHED.

Order#: 126366 Product: Compact Sticky Note/Flag Book - White Item #: 1016-309571 Imprint Method: Pad Print on the Front - Burgundy 202

Actual Size of Imprint Dotted Lines Do Not Print