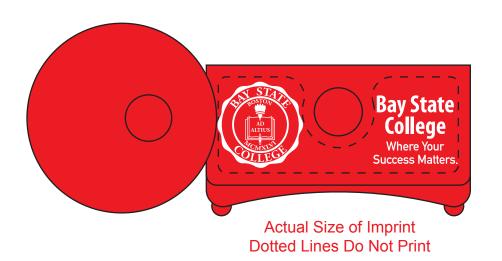

## \*\*\*RUSH PROOF\*\*\*

eProof

In order to meet your delivery date, here is a copy of your artwork so you can see what we are sending to the manufacturer to be printed. Immediate approval is required in order to maintain the supplier's production schedule. CAREFULLY REVIEW THE ARTWORK ATTACHED.

Order#:126366Product:Deluxe Round Retractable Badge Holder - ChromeItem #:1206-102381Imprint Method:Screen Print on the Disk - Burgundy 202

Note: Some of the small text and fine details contained within the university seal may fill in and not be legible. Please advise.

### \*\*\*IMPORTANT INFORMATION\*\*\* (PLEASE READ)

Please proof carefully for spelling errors, omissions, and layout accuracy. It is your responsibility to correct any errors. Garrett Specialties assumes no responsibility for errors after a proof has been authorized to print. Please note changes or revisions to your proof from your original instructions may cause revision in your ship date. Delays in paper proof approval also may require a change in your schedule ship dates. Occasionally, some fax machines may distort the image. Please pay close attention to numbers.