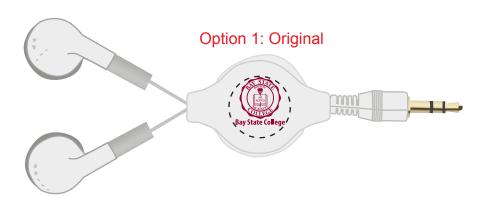

CAREFULLY REVIEW THE ARTWORK ATTACHED.

**Order#**: 126366

**Product:** Fresh Mouth Mint Jar - White

Item #: 1008-307077

Imprint Method: Screen Print on the Top - Burgundy 202

Option 1: Original

Actual Size of Imprint **Dotted Lines Do Not Print** 