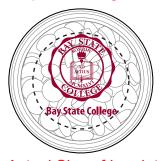

CAREFULLY REVIEW THE ARTWORK ATTACHED.

**Order#**: 126366

**Product:** Fresh Mouth Mint Jar - White

Item #: 1008-307077

Imprint Method: Screen Print on the Top - Burgundy 202

Option 1: Original

Actual Size of Imprint **Dotted Lines Do Not Print** 