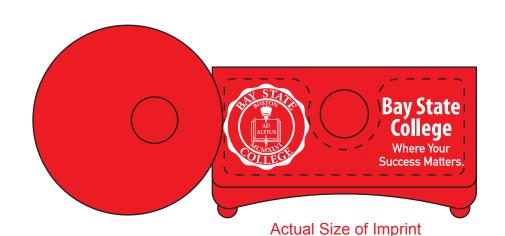

CAREFULLY REVIEW THE ARTWORK ATTACHED.

Order#: 126366

Product: Deluxe Round Retractable Badge Holder - Chrome

Item #: 1206-102381

Imprint Method: Screen Print on the Disk - Burgundy 202

Note: Some of the small text and fine details contained within the university seal may fill in and not be legible. Please advise.