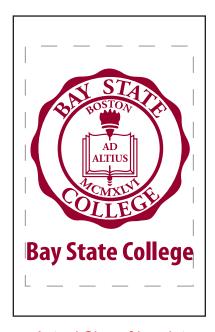

CAREFULLY REVIEW THE ARTWORK ATTACHED.

Order#: 126366

Product: Scratch Pad- 4 1/8" x 5 3/8"

**Item #**: 1199-306894

Imprint Method: Screen Print - Burgundy 202

Actual Size of Imprint **Dotted Lines Do Not Print** 