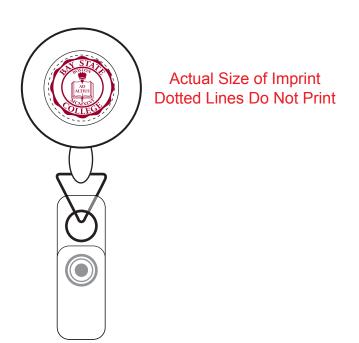

CAREFULLY REVIEW THE ARTWORK ATTACHED.

Order#: 126366

Product: Deluxe Round Retractable Badge Holder - Chrome

Item #: 1206-102381

Imprint Method: Screen Print on the Disk - Burgundy 202

Note: Some of the small text and fine details contained within the university seal may fill in and not be legible. Please advise.