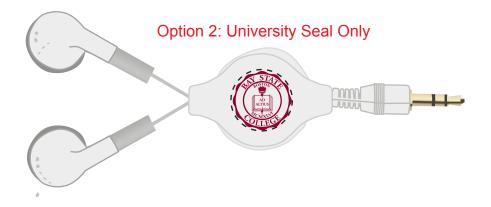

Option 2: University Seal Only

Actual Size of Imprint **Dotted Lines Do Not Print** 