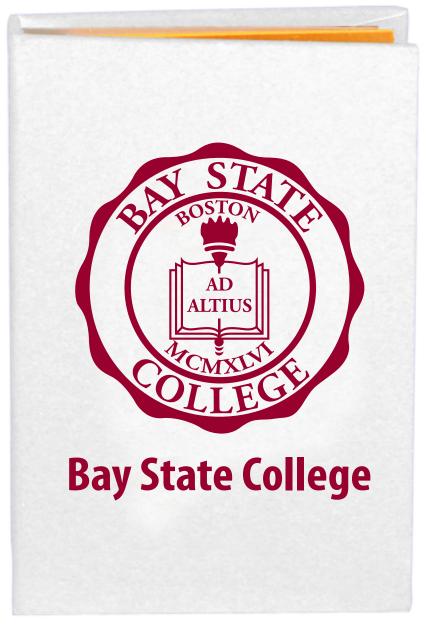

CAREFULLY REVIEW THE ARTWORK ATTACHED.

Order#: 126366

**Product:** Compact Sticky Note/Flag Book - White

Item #: 1016-309571

Imprint Method: Pad Print on the Front - Burgundy 202

Actual Size of Imprint Dotted Lines Do Not Print