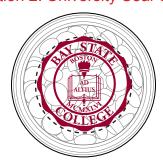

Option 2: University Seal Only

Actual Size of Imprint **Dotted Lines Do Not Print** 