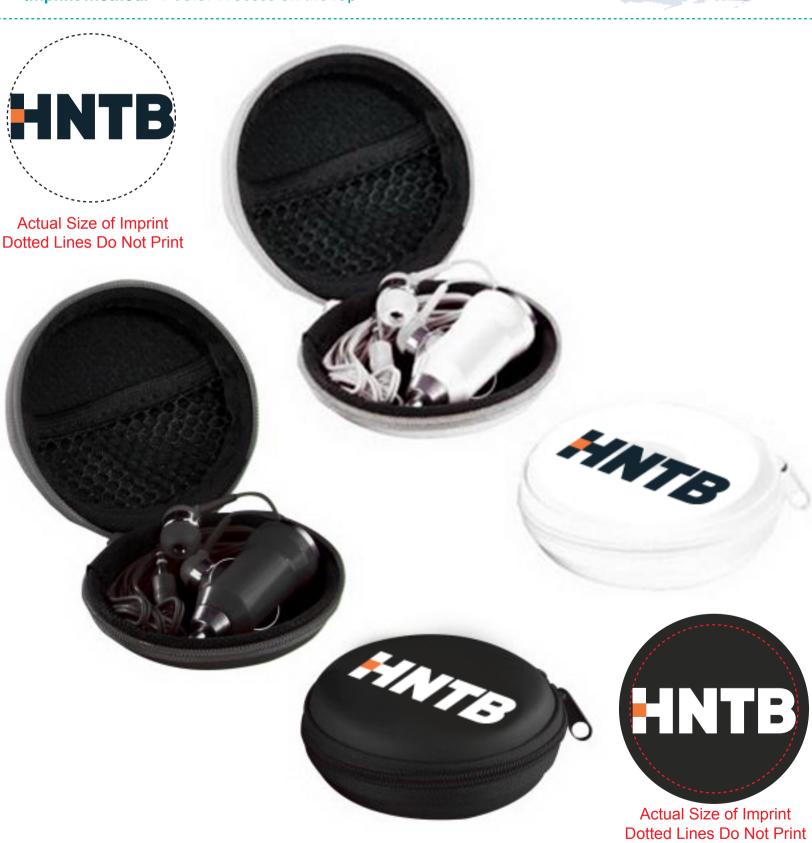

CAREFULLY REVIEW THE ARTWORK ATTACHED.

**Order#**: 126359

**Product**: The Ear Buds Kit - Black (100 Pcs), White (100 Pcs)

Item #: 1205-313251

Imprint Method: 4 Color Process on the Top