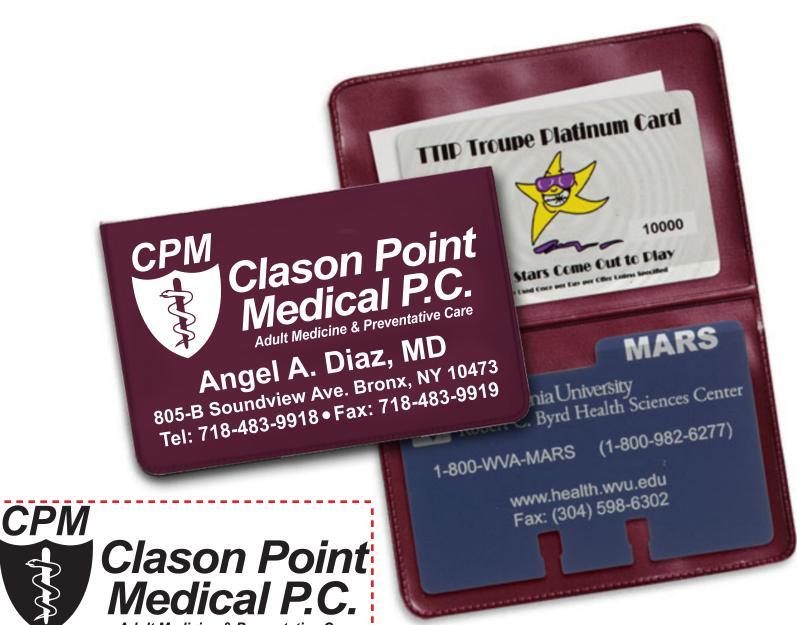

CAREFULLY REVIEW THE ARTWORK ATTACHED.

Order#: 126355

**Product:** Vinyl Card Holder - Burgundy

Item #: 1206-102897

Imprint Method: Screen Print on the Front Flap - White

Angel A. Diaz, MD

805-B Soundview Ave. Bronx, NY 10473 Tel: 718-483-9918 • Fax: 718-483-9919

> Actual Size of Imprint **Dotted Lines Do Not Print**