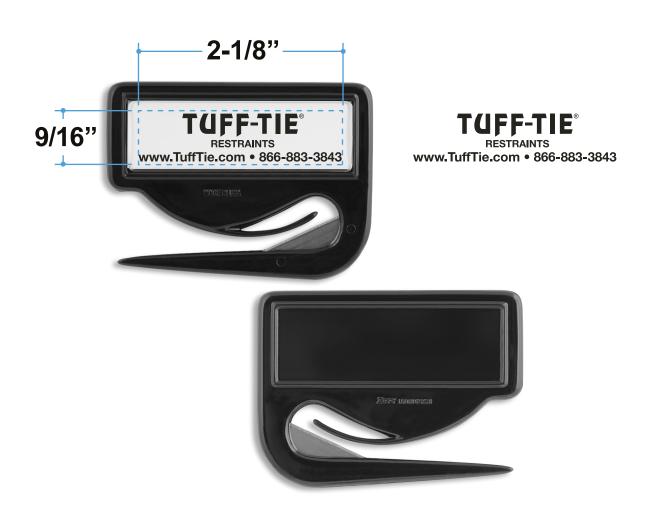

**Order#**: 126352

**Product**: Zippy Letter Opener - Black

Item #: 1215-102475

Imprint Method: Pad Print on the Front (Paper Insert) - Black

## \*\*\*IMPORTANT INFORMATION\*\*\* (PLEASE READ)

Please proof carefully for spelling errors, omissions, and layout accuracy. It is your responsibility to correct any errors. Garrett Specialties assumes no responsibility for errors after a proof has been authorized to print. Please note changes or revisions to your proof from your original instructions may cause revision in your ship date. Delays in paper proof approval also may require a change in your schedule ship dates. Occasionally, some fax machines may distort the image. Please pay close attention to numbers.

It is imperative that you view your e-proof and submit your approval and/or changes promptly to maintain your anticipated delivery date.

Please keep in mind that this virtual proof is not a printed sample of your artwork on our product. The size and placement of the artwork may vary from this proof when actually printed on the product. Carefully review the attached proof for verification of copy & layout.