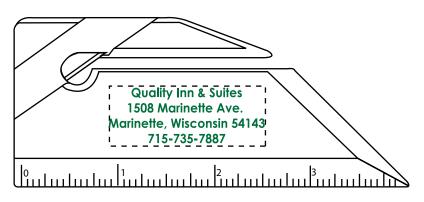

CAREFULLY REVIEW THE ARTWORK ATTACHED.

Order#: 126347

**Product:** Letter Opener Mini Ruler - Green

Item #: 1008-305181

Imprint Method: Pad Print on the Front - Dark Green 349

Actual Size of Imprint **Dotted Lines Do Not Print** 