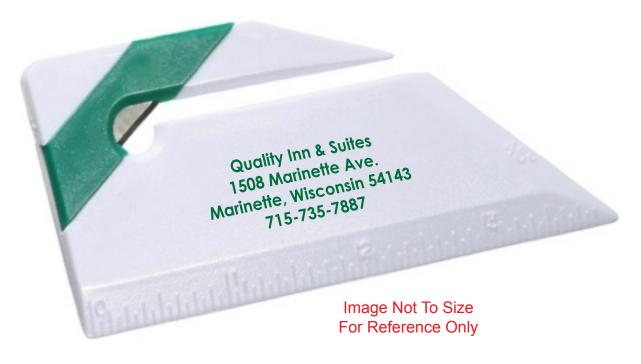

CAREFULLY REVIEW THE ARTWORK ATTACHED.

Order#: 126347

**Product:** Letter Opener Mini Ruler - Green

Item #: 1008-305181

Imprint Method: Pad Print on the Front - Dark Green 349

Actual Size of Imprint **Dotted Lines Do Not Print** 