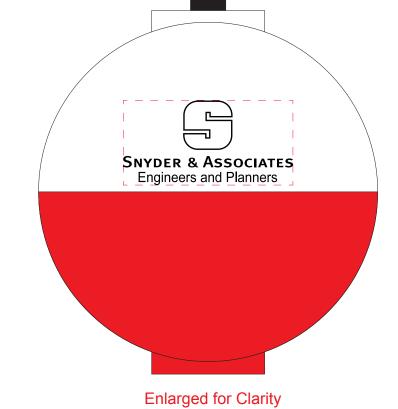

CAREFULLY REVIEW THE ARTWORK ATTACHED.

Order#: 126340

**Product:** Fishing Bobber - White/Red

**Item #**: 1280-104606

Imprint Method: Screen Print on the Top - Black

\*\*\*IMPORTANT INFORMATION\*\*\* (PLEASE READ)

It is imperative that you view your e-proof and submit your approval and/or changes promptly to maintain your anticipated delivery date.

Please keep in mind that this virtual proof is not a printed sample of your artwork on our product. The size and placement of the artwork may vary from this proof when actually printed on the product. Carefully review the attached proof for verification of copy & layout.