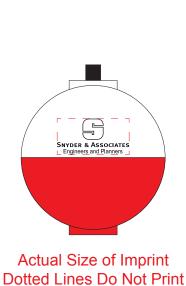

CAREFULLY REVIEW THE ARTWORK ATTACHED.

Order#: 126340

**Product:** Fishing Bobber - White/Red

**Item #**: 1280-104606

Imprint Method: Screen Print on the Top - Black

\*\*\*IMPORTANT INFORMATION\*\*\* (PLEASE READ)