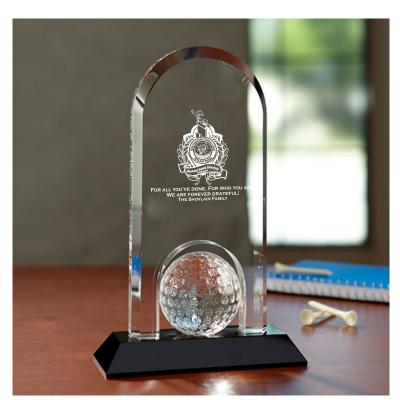

Order#: 126338 Product: Hole In One Award Item #: 1091-311541 Imprint Method: Sand Etch on the Front

Please note: The dotted box represents the maximum imprint size allowed on this product. We cannot make the artwork any larger than the imprint area allows. In order to enlarge the size of the text, I had to decrease the size of the logo.