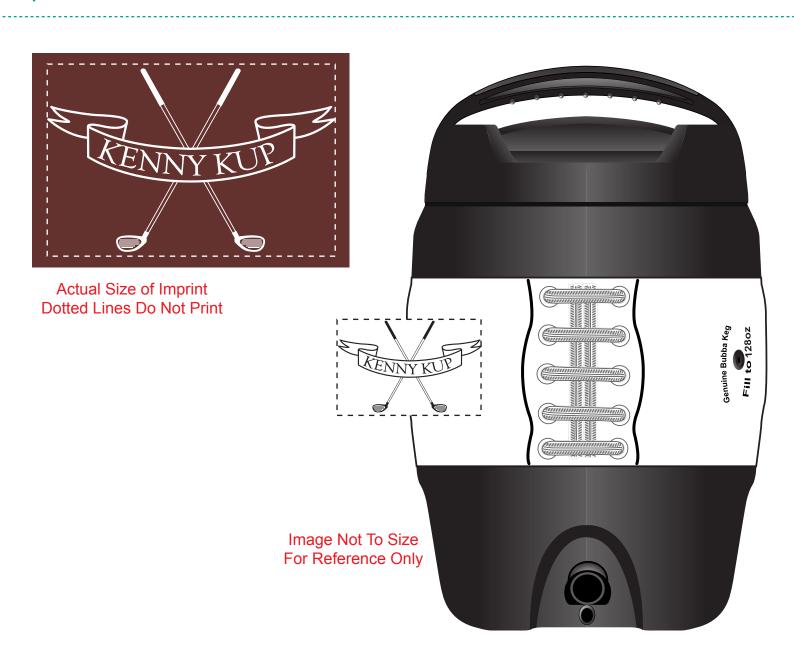

Order#: 126337

**Product:** Football Bubba Keg 128 oz Kooler

Item #: 1086-105216

Imprint Method: Pad Print on the Front - White

## \*\*\*IMPORTANT INFORMATION\*\*\* (PLEASE READ)

Please proof carefully for spelling errors, omissions, and layout accuracy. It is your responsibility to correct any errors. Garrett Specialties assumes no responsibility for errors after a proof has been authorized to print. Please note changes or revisions to your proof from your original instructions may cause revision in your ship date. Delays in paper proof approval also may require a change in your schedule ship dates. Occasionally, some fax machines may distort the image. Please pay close attention to numbers.

It is imperative that you view your e-proof and submit your approval and/or changes promptly to maintain your anticipated delivery date.

Please keep in mind that this virtual proof is not a printed sample of your artwork on our product. The size and placement of the artwork may vary from this proof when actually printed on the product. Carefully review the attached proof for verification of copy & layout.